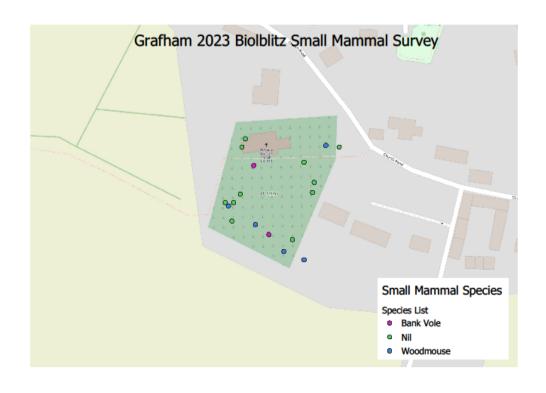

## Results:

| Ser | Trap No. | Location     | Species | Sex | Weight (g) | Comment   |
|-----|----------|--------------|---------|-----|------------|-----------|
| 1   | 52       | TL1601269152 | 0       |     |            |           |
| 2   | 54       | TL1600469153 | WM      | М   | 19         | Lactating |
| 3   | 78       | TL160069140  | 0       |     |            |           |
| 4   | 46       | TL1599169143 | 0       |     |            |           |
| 5   | 80       | TL1599669125 | 0       |     |            |           |
| 6   | 56       | TL1599769131 | 0       |     |            |           |
| 7   | 77       | TL1598469097 | 0       |     |            |           |
| 8   | 71       | TL1599169085 | WM      | F   | 34         | Pregnant  |
| 9   | 61       | TL1597969090 | WM      | F   | 24         |           |
| 10  | 58       | TL1595669157 | 0       |     |            |           |
| 11  | 65       | TL1595469152 | 0       |     |            |           |
| 12  | 49       | TL1596169141 | BV      | F   | 30         | Lactating |
| 13  | 67       | TL1595369124 | 0       |     |            |           |
| 14  | 70       | TL1595949133 | 0       |     |            |           |
| 15  | 53       | TL1594969119 | 0       |     |            |           |
| 16  | 62       | TL1594469119 | 0       |     |            |           |
| 17  | 68       | TL1594669117 | WM      | -   | -          | Escaped   |
| 18  | 41       | TL1594869108 | 0       |     |            |           |
| 19  | 74       | TL1596269106 | WM      | М   | 29         |           |
| 20  | 57       | TL1597069100 | BV      | М   | 24         |           |

## **Conclusions:**

From twenty traps, seven captures were made: two bank voles and three wood mice.

George Baber 29 May 23